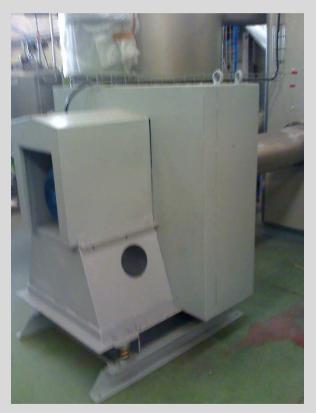

International

- Outlet air handling system for Glatt Coater GC 1500
- With deduster and fan

International

CIP System with CIP Rack and washing nozzles Inside and outside the drum