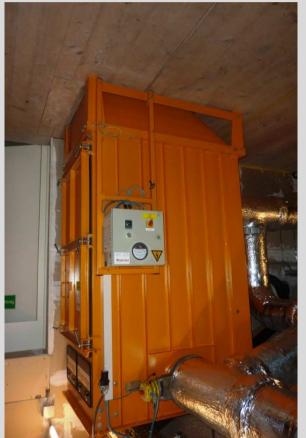

• Glatt Coater GC 1500 for Filmcoating with PLC Control Siemens S 7 with touch screen/ Year 2001 only 5000 workinghours

## **Technical Data**

- Manufacture: Glatt AG CH
- : GC 1500 Master Type

: 2001

- Year
- Voltage : 3x 400V, 50Hz
- Power
- Capacity
- - : 150-350 kg/ 426 ltr.

: approx. 35 KW

- Weigth
- : total approx. 5.500 kg