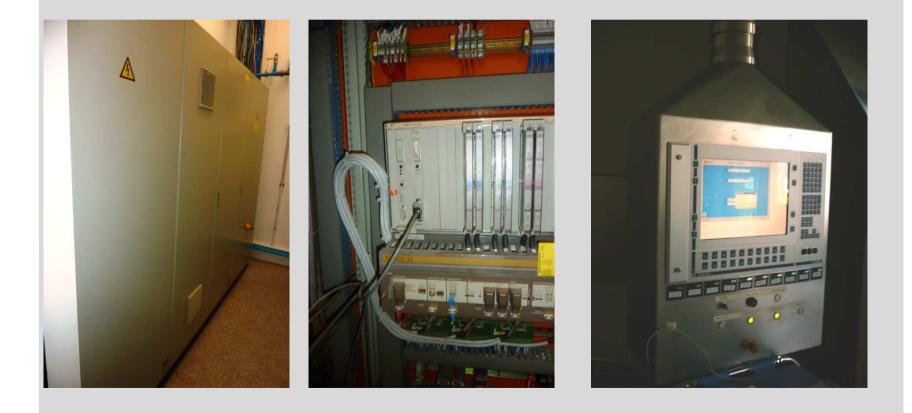

• Glatt Coater GC 1500 for Filmcoating with PLC Control Siemens S 7 with touch screen/ Year 2001 only 5000 workinghours





## •Spraying System for GC 1500

Spraying arm with 5 Nozzles with quick chnage System for tubes

Watson & Marlow Peristaltic Pump with 5 pump heads with total sprayvolume measurement





International

Inlet air handling part for Glatt Coater GC 1500
With Prefilter F 5
Preheater ( steam)
Cooler
Inlet fan
Bypass System,
Final Heater
Fine Filter F 9
Hepa Filter





International

- Outlet air handling system for Glatt Coater GC 1500
- With deduster and fan







International

CIP System with CIP Rack and washing nozzles Inside and outside the drum





## Control System with PLC Siemens S 7 and touch screen





## **Technical Data**

- Manufacture: Glatt AG CH
- : GC 1500 Master Type

: 2001

- Year
- Voltage : 3x 400V, 50Hz
- Power
- Capacity
- - : 150-350 kg/ 426 ltr.

: approx. 35 KW

- Weigth
- : total approx. 5.500 kg