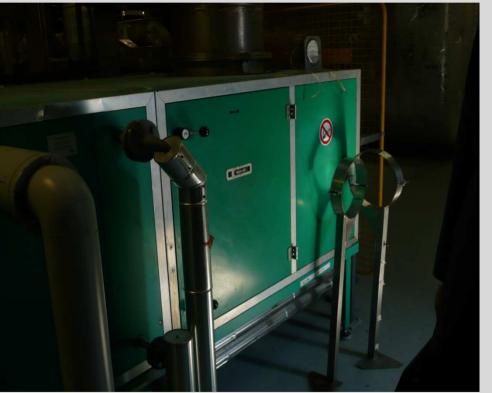

International

- Outlet air handling system for Glatt Coater GC 1500
- With deduster and fan

International

CIP System with CIP Rack and washing nozzles Inside and outside the drum