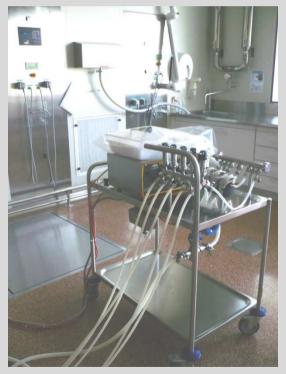

## •Spraying System for GC 1500

Spraying arm with 5 Nozzles with quick chnage System for tubes

Watson & Marlow Peristaltic Pump with 5 pump heads with total sprayvolume measurement

International

Inlet air handling part for Glatt Coater GC 1500
With Prefilter F 5
Preheater ( steam)
Cooler
Inlet fan
Bypass System,
Final Heater
Fine Filter F 9
Hepa Filter