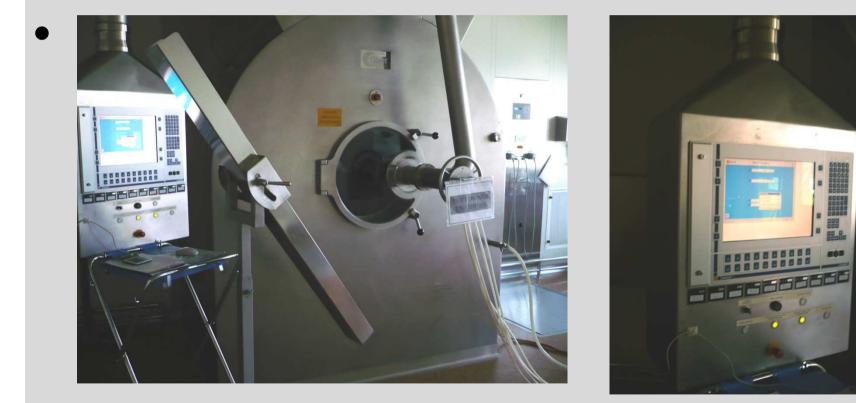

• Glatt Coater GC 1500 for Filmcoating with PLC Control Siemens S 7 with touch screen/ Year 2001 only 5000 workinghours

## •Spraying System for GC 1500

Spraying arm with 5 Nozzles with quick chnage System for tubes

Watson & Marlow Peristaltic Pump with 5 pump heads with total sprayvolume measurement

International

Inlet air handling part for Glatt Coater GC 1500
With Prefilter F 5
Preheater ( steam)
Cooler
Inlet fan
Bypass System,
Final Heater
Fine Filter F 9
Hepa Filter

## Control System with PLC Siemens S 7 and touch screen