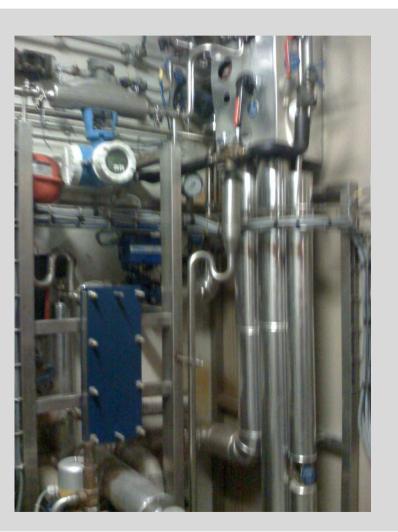

## •Spraying System for GC 1500

Spraying arm with 5 Nozzles with quick chnage System for tubes

Watson & Marlow Peristaltic Pump with 5 pump heads with total sprayvolume measurement

International

Inlet air handling part for Glatt Coater GC 1500
With Prefilter F 5
Preheater ( steam)
Cooler
Inlet fan
Bypass System,
Final Heater
Fine Filter F 9
Hepa Filter

International

- Outlet air handling system for Glatt Coater GC 1500
- With deduster and fan

International

CIP System with CIP Rack and washing nozzles Inside and outside the drum